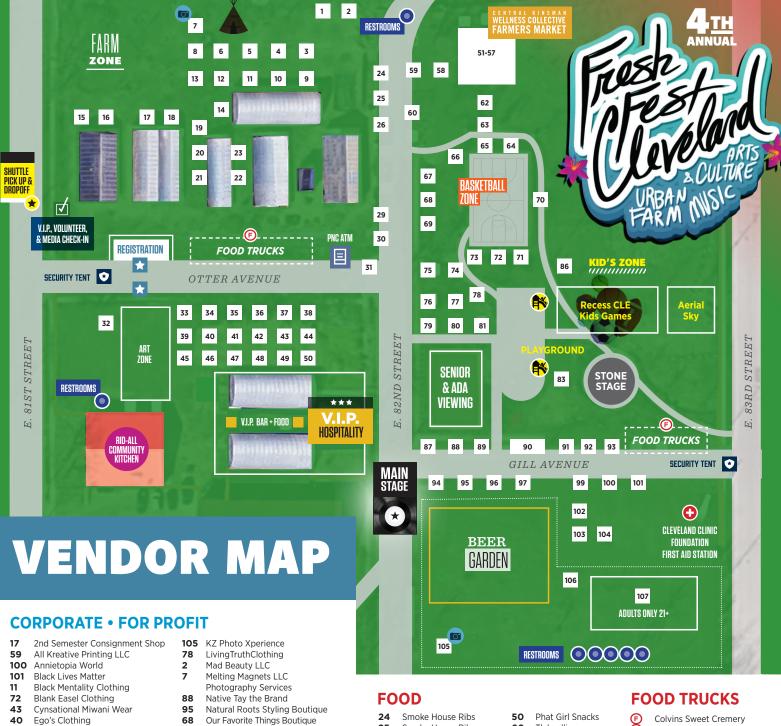

- 104 Gear 2Go
- 96 Gina's Gifts
- 97 GoddessGang Customs LLC
- 12
- Keep It Movin Egyptian Tours 13
- Kings and Queens Cultural Village
- 68 and Event Center
- 6 Phraseology
- 106 Pretty Smoke
- Reconstructed Clothing Line 92
- Self Remedy

- Smoke House Ribs
- 26 Anita's Sweet Treats
- 29 Susie's Q Catering
- Tastify
- MeetStop by SteMartaen
- Urban Farm Doctors LLC
- 60 Tlakualli
- 67 Convenient Vegan
- 69 HFR Stitch
- Smoke's Kitchen
  - Soul2Soul Cuisine
- Feelin Good Ice Cream
- Samurai Dynasty
- Camp Journey [FOOD]
- House of Tacos
- Sno Biz CLE Mobile Shave Ice
- Squash the Beef CJ's Famous Angus

#### **ARTISANS**

- Alls Fair
- 102 AmberCandles
- 39 AshalaceVisionAcreativeArtcompany LLC
- 20 Beads by Niza
- 35 Black It Up & The Sacral Circle
- 41 Boardroom Charcuterie Boards and Trays
- 45 **Duvall Young**
- 64 House of Vanity LLC
- Kings and Queens Art Bus 93
- Lady J's Accessories 9 37
- P31 Art & Design 65 Perfectly Imperfect Creations
- Prints & Pride Consignment 66
- Royal Minds University 38
- 18 Stone The Sin
- The Perfectly Imperfect Gift Shop, LLC 42
- The VISIT 36

#### **HEALTH + WELLNESS**

- **Dhealing Hands**
- Dirty Boots Organics LLC.
- Elightened Heart Space
- **Encore Evolutions**
- Essence of Noir 71
- Lanna's body love 8
- 103 Linda's Bee Farm, LLC
- 10 Pretty Brown Curlz
- 58 R.A.S.C.H.I Meditation
- Simply Betsy Company Skin District Store
- Spiritual Godmother in the Hood

#### **PARTNERS**

- 77 Black Environmental Leaders
- Burten, Bell, Carr 74
- Development, Inc.
- 75 Saint Lukes Foundation
- 15 Sisters of Charity
- Foundation
- 16 **REIKI Tent PNC**
- Ohio Environmenntal
- Council WOVU 32
- 47 Rid-All
- 48 Rid-All

- 49 Rid-All
- 63 Tree Upcycle Art
- 70 Basketball Tournament/
- RollinBuckeve 76 Information Table [FFC]
- Environmental 79 Health Watch
- 83 RTA
- 84 Recess CLE Kids Games
- 85 Sky Aerial Studios
- 86 #THIS IS CLE Script Sign
- 87 Cleveland Water Buggy

- 2 Fly Mobile 90 Game Truck
- 91 Splice Cream 94 KRS One Merchandise
- Beer Garden Tickets Recess CLE Games
- for Adults KRS One Merchandise 94
- Beer Garden Tickets

#### **ART ZONE**

- Food Trucks
- Community Art with Deep Roots Experience and Botanical Gardens
- WOVU with Host Jae Williams, DJ's Krisal, Uni, Rockville, and Guests

#### **FARM ZONE**

## BASKETBALL ZONE

#### **GREEN SPACE**

#### **KIDS ZONE**

#### **STONE STAGE**

# BEER GARDEN + GILL AVE.

- Food Trucks
- Seating
- Tito's Handmade Vodka
- D.O.P.E. Cider
- · Château Hough Winery
- Andreas Wines
- Recess Cleveland Adult Games
- 360 Photo Booth
- Fresh Fest Merch
- Kings and Queens Art Bus